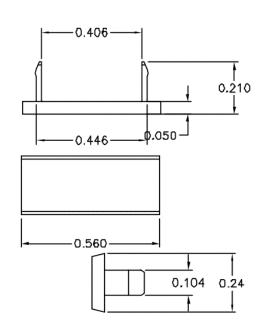

## **Xcelerator Jack Icon, XJ and HJ Series**

## **Features**

- · Mounts within the icon slots located above the RJ45 opening
- · Custom Icon numbering and labeling available