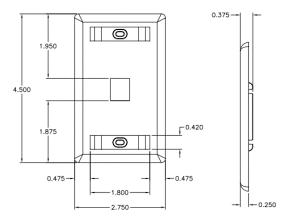

#### **Online Resources**

eCatalog

Dimensions in Inches (mm) Hubbell Wiring Device-Kellems • Hubbell Incorporated (Delaware) • 40 Waterview Drive • Shelton, CT 06484 Phone (800) 288-6000 • Fax (800) 255-1031 • Specifications subject to change without notice.