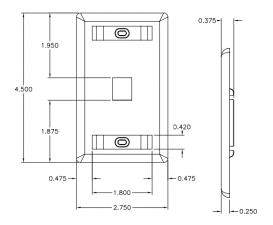

iStation**

# **Wallplates**

# HUBBELL

# **Wallplate With Label Fields**

#### **Features**

- Fits all Hubbell keystone connections (AV, data and fiber)
- · Supplied with paper labels, clear and color match screw covers
- · Secure; Requires removal to access connectivity

### **Ordering Information**

| Description                      | Color        | <b>UPC Number</b> | Catalog Number |
|----------------------------------|--------------|-------------------|----------------|
| IFP Wallplate with Label Fields, | Office white | 662620826349      | IFP11OW        |
| Single Gang, 1-Port              |              |                   |                |

#### Listings

UL and cUL Listed 1863 RoHS Compliant

## **Specifications**

Plate Material

High-impact thermoplastic (UL 94V-0)









#### **Online Resources**

eCatalog