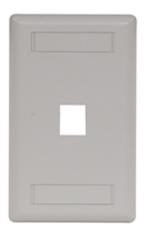

# **Wallplate With Label Fields**

#### **Features**

- Fits all Hubbell keystone connections (AV, data and fiber)
- · Supplied with paper labels, clear and color match screw covers
- · Secure; Requires removal to access connectivity