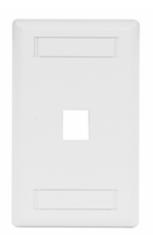

# **Wallplate With Label Fields**

#### **Features**

- Fits all Hubbell keystone connections (AV, data and fiber)
- · Supplied with paper labels, clear and color match screw covers
- · Secure; Requires removal to access connectivity

## **Ordering Information**

| Description                      | Color | <b>UPC Number</b> | Catalog Number |
|----------------------------------|-------|-------------------|----------------|
| IFP Wallplate with Label Fields, | White | 662620826363      | IFP11W         |
| Single Gang, 1-Port              |       |                   |                |