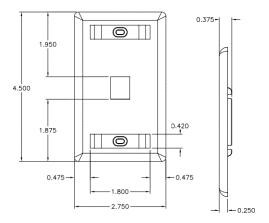

#### **iStation**

# **Wallplates**

# HUBBELL

# **Wallplate With Label Fields**

#### **Features**

- Fits all Hubbell keystone connections (AV, data and fiber)
- · Supplied with paper labels, clear and color match screw covers
- · Secure; Requires removal to access connectivity

## **Ordering Information**

| Description                      | Color | <b>UPC Number</b> | Catalog Number |
|----------------------------------|-------|-------------------|----------------|
| IFP Wallplate with Label Fields, | White | 662620826363      | IFP11W         |
| Single Gang, 1-Port              |       |                   |                |

#### Listings

UL and cUL Listed 1863 RoHS Compliant

## **Specifications**

Plate Material

High-impact thermoplastic (UL 94V-0)







# **Online Resources**

eCatalog