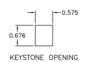

#### **Features**

- Fits all Hubbell keystone connections (AV, data and fiber)
- · Supplied with paper labels, clear and color match screw covers
- · Secure; Requires removal to access connectivity