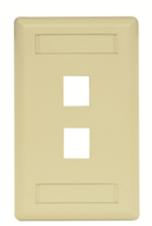

# **Wallplate With Label Fields**

## **Ordering Information**

| Description                      | Color | <b>UPC Number</b> | Catalog Number |
|----------------------------------|-------|-------------------|----------------|
| IFP Wallplate with Label Fields, | Ivory | 662620826417      | IFP12EĬ        |
| Single Gang, 2-Port              |       |                   |                |