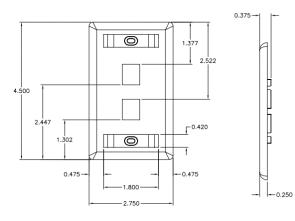

#### **iStation**

# **Wallplates**

# HUBBELL

# **Wallplate With Label Fields**

#### **Features**

- Fits all Hubbell keystone connections (AV, data and fiber)
- · Supplied with paper labels, clear and color match screw covers
- · Secure; Requires removal to access connectivity

## **Ordering Information**

| Description                      | Color | <b>UPC Number</b> | Catalog Number |
|----------------------------------|-------|-------------------|----------------|
| IFP Wallplate with Label Fields, | Ivory | 662620826417      | IFP12EĬ        |
| Single Gang, 2-Port              |       |                   |                |

#### Listings

UL and cUL Listed 1863 RoHS Compliant

## **Specifications**

Plate Material

High-impact thermoplastic (UL 94V-0)







#### **Online Resources**

eCatalog