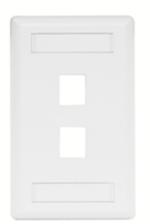

# **Wallplate With Label Fields**

## **Ordering Information**

| Description                      | Color | <b>UPC Number</b> | Catalog Number |
|----------------------------------|-------|-------------------|----------------|
| IFP Wallplate with Label Fields, | White | 662620826424      | IFP12W         |
| Single Gang, 2-Port              |       |                   |                |