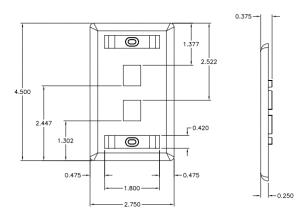

#### **iStation**

# **Wallplates**

# HUBBELL

# **Wallplate With Label Fields**

#### **Features**

- Fits all Hubbell keystone connections (AV, data and fiber)
- · Supplied with paper labels, clear and color match screw covers
- · Secure; Requires removal to access connectivity

## **Ordering Information**

| Description                      | Color | <b>UPC Number</b> | Catalog Number |
|----------------------------------|-------|-------------------|----------------|
| IFP Wallplate with Label Fields, | White | 662620826424      | IFP12W         |
| Single Gang, 2-Port              |       |                   |                |

#### Listings

UL and cUL Listed 1863 RoHS Compliant

## **Specifications**

Plate Material

High-impact thermoplastic (UL 94V-0)







# **Online Resources**

eCatalog