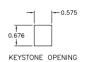

#### **Features**

- Fits all Hubbell keystone connections (AV, data and fiber)
- · Supplied with paper labels, clear and color match screw covers
- · Secure; Requires removal to access connectivity