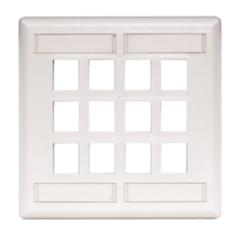

# **Wallplate With Label Fields**

#### **Features**

- Fits all Hubbell keystone connections (AV, data and fiber)
- Supplied with paper labels, clear and color match screw covers
- · Secure; Requires removal to access connectivity

### **Ordering Information**

| Description                      | Color | <b>UPC Number</b> | Catalog Number |
|----------------------------------|-------|-------------------|----------------|
| IFP Wallplate with Label Fields, | White | 662620826721      | IFP212W        |
| Double Gang, 12-Port             |       |                   |                |