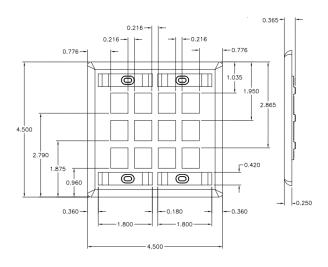

### **Ordering Information**

| Description                      | Color | <b>UPC Number</b> | Catalog Number |
|----------------------------------|-------|-------------------|----------------|
| IFP Wallplate with Label Fields, | White | 662620826721      | IFP212W        |
| Double Gang, 12-Port             |       |                   |                |

# **Specifications**

Plate Material

High-impact thermoplastic (UL 94V-0)