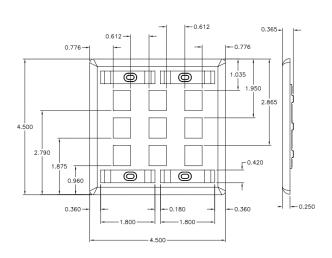

#### **iStation**

## **Wallplates**

# **Wallplate With Label Fields**

# HUBBELL

#### **Features**

- Fits all Hubbell keystone connections (AV, data and fiber)
- Supplied with paper labels, clear and color match screw covers
- · Secure; Requires removal to access connectivity

### **Ordering Information**

| Description                      | Color | <b>UPC Number</b> | Catalog Number |
|----------------------------------|-------|-------------------|----------------|
| IFP Wallplate with Label Fields, | lvory | 662620826653      | IFP29EI        |
| Double Gang, 9-Port              | •     |                   |                |

#### Listings

UL and cUL Listed 1863 RoHS Compliant

# **Specifications**

Plate Material

High-impact thermoplastic (UL 94V-0)





#### **Online Resources**

eCatalog