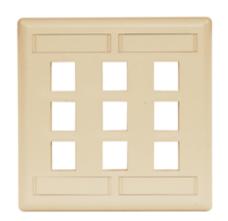

# **Wallplate With Label Fields**

#### **Features**

- Fits all Hubbell keystone connections (AV, data and fiber)
- Supplied with paper labels, clear and color match screw covers
- · Secure; Requires removal to access connectivity

### **Ordering Information**

| Description                      | Color | <b>UPC Number</b> | Catalog Number |
|----------------------------------|-------|-------------------|----------------|
| IFP Wallplate with Label Fields, | lvory | 662620826653      | IFP29EI        |
| Double Gang, 9-Port              | •     |                   |                |