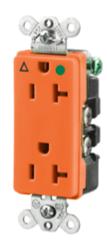

# Straight Blade Devices 20A, 125V, 2 Pole, 3 Wire Grounding Hospital Grade StyleLine® Duplex Receptacle

## Features

- Triangle marking on face indicates isolated ground
- Aesthetic Style Line® decorator design
- High impact resistant face
- Triple wipe contacts

## **Ordering Information**

| Description          | Device Color | UPC          | Catalog Number |
|----------------------|--------------|--------------|----------------|
| Back and side wired. | Orange       | 783585844497 | IG2182         |