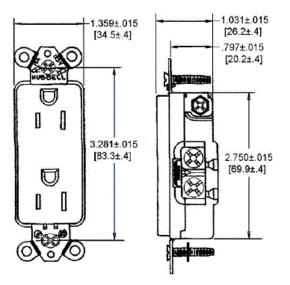

| Brass                           |
| Mounting Strap                  | .050 in. (1.3) Galvanized steel |
| Automatic Self-grounding Staple | Stainless steel                 |
| Mounting Screws                 | Zinc plated steel               |

## Performance

#### Electrical

Current Interrupting Dielectric Voltage Certified for current interrupting at full rated current Withstands 2,000V minimum

#### Mechanical

Product Identification F Terminal Accommodation # Terminal Identification 7

Ratings are a permanent part of the device #12-#10 AWG stranded or solid copper wire only Terminals identified in accordance with UL 498 and CSA

Environmental

Flammability Operating Temperatures

TOP: UL 94 V-2 BASE: UL 94 V-0 Maximum continuous 75°C; minimum -40°C (w/o impact)



HUBBELL



### Accessories

Wallplate or Weatherproof Cover StyleLine® Decorator Opening

#### Resources

Customer Use Drawing eCatalog