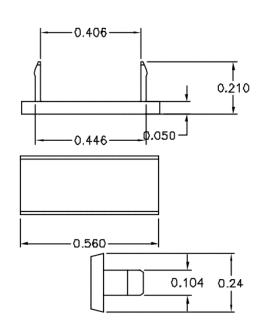

#### **Features**

- · Mounts within the icon slots located above the RJ45 opening
- · Custom Icon numbering and labeling available