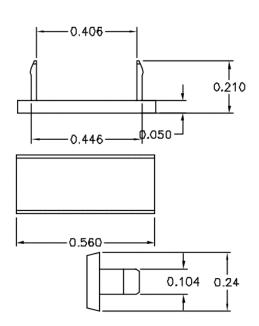

#### **Features**

- · Mounts within the icon slots located above the RJ45 opening
- · Custom Icon numbering and labeling available