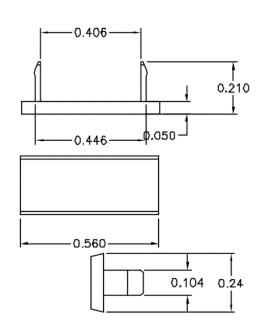

## **Xcelerator Jack Icon, XJ and HJ Series**

#### **Features**

- · Mounts within the icon slots located above the RJ45 opening
- · Custom Icon numbering and labeling available