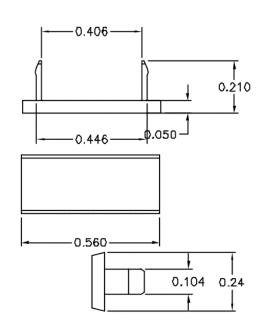

## **Xcelerator Jack Icon, XJ and HJ Series**

## **Features**

- · Mounts within the icon slots located above the RJ45 opening
- · Custom Icon numbering and labeling available