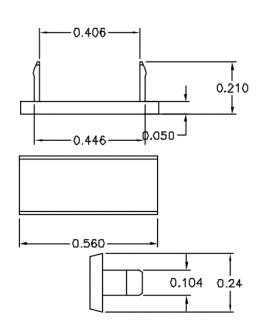

## **Xcelerator Jack Icon, XJ and HJ Series**

#### **Features**

- · Mounts within the icon slots located above the RJ45 opening
- · Custom Icon numbering and labeling available