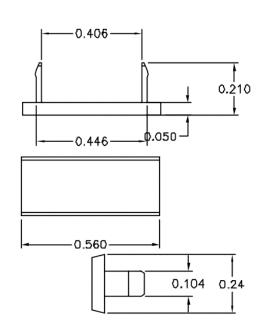

## **Xcelerator Jack Icon, XJ and HJ Series**

## **Features**

- · Mounts within the icon slots located above the RJ45 opening
- · Custom Icon numbering and labeling available