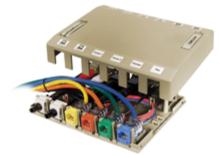

# iStation Surface Mount Boxes 12-Port

### Features

- Surface Mounting
- · Accepts Standard Jacks, Fiber and AV Connections
- Mount to Multiple Surfaces: Electrical Boxes, Raceway, Desktops, Modular Furniture

# Applications

Open office environments

Compact surface mount environments

Retrofits to support data, voice, and multimedia applications Accepts Hubbell HJ and HXJ jacks and audio/video keystone connectors