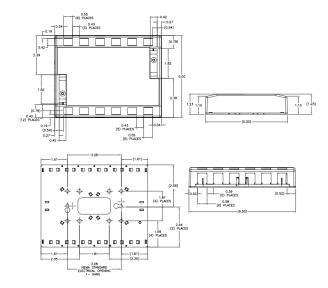

#### **Online Resources**

eCatalog

Dimensions in Inches (mm) Hubbell Wiring Device-Kellems • Hubbell Incorporated (Delaware) • 40 Waterview Drive • Shelton, CT 06484 Phone (800) 288-6000 • Fax (800) 255-1031 • Specifications subject to change without notice.