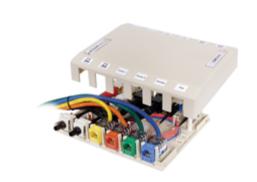

#### **iStation**

### **Surface Mount Boxes**

# 12-Port

#### **Features**

- Surface Mounting
- · Accepts Standard Jacks, Fiber and AV Connections
- Mount to Multiple Surfaces: Electrical Boxes, Raceway, Desktops, Modular Furniture

## **Applications**

Open office environments Compact surface mount environments Retrofits to support data, voice, and multimedia applications Accepts Hubbell HJ and HXJ jacks and audio/video keystone connectors