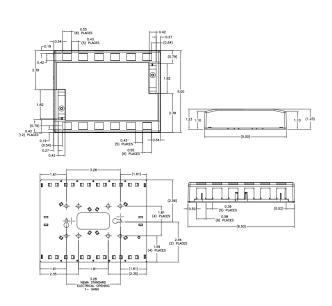

## **Ordering Information**

Description Color **UPC Number Catalog Number** iStation Surface Mounting Box, ISB12OW Office White 662620219615 12-Port

## **Specifications**

Material High-impact thermoplastic (UL 94V-0)