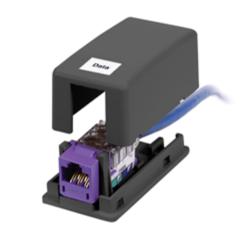

#### **iStation**

# **UL Plenum Rated ISB Surface Mount Box**

#### **Features**

- Surface Mounting
- Accepts Standard Jacks, Fiber and AV Connections
- · Delivers Connectivity to Plenum Areas
- UL Listed for Use in Air Handling Spaces With Jack Installed

## **Applications**

Open office environments Compact surface mount environments Retrofits to support data, voice, and multimedia applications Accepts Hubbell HJ and HXJ jacks and audio/video keystone connectors