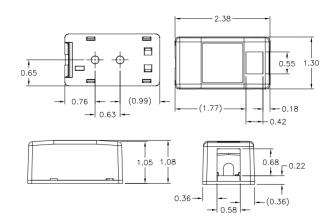

ce Mount Boxes**

# HUBBELL

# **UL Plenum Rated ISB Surface Mount Box**

#### **Features**

- Surface Mounting
- Accepts Standard Jacks, Fiber and AV Connections
- · Delivers Connectivity to Plenum Areas
- UL Listed for Use in Air Handling Spaces With Jack Installed

## **Ordering Information**

DescriptionColorUPC NumberCatalog NumberiStation UL Plenum Rated ISB<br/>Surface Mount Box, 1-PortBlack662620246284ISB1BKP

## Listings

UL and cUL Listed 1863 ANSI/TIA/EIA-606A compliant ADA compliant RoHS Compliant

# **Specifications**

Material High-impact thermoplastic (UL 94V-0)

## **Applications**

Open office environments Compact surface mount environments Retrofits to support data, voice, and multimedia applications Accepts Hubbell HJ and HXJ jacks and audio/video keystone connectors





### **Online Resources**

eCatalog