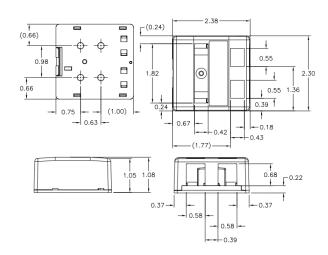

ount Boxes**

# HUBBELL

# **UL Plenum Rated ISB Surface Mount Box**

#### **Features**

- Surface Mounting
- Accepts Standard Jacks, Fiber and AV Connections
- · Delivers Connectivity to Plenum Areas
- UL Listed for Use in Air Handling Spaces With Jack Installed

## **Ordering Information**

DescriptionColorUPC NumberCatalog NumberiStation UL Plenum Rated ISBOffice White662620246369ISB2OWPSurface Mount Box, 2-Port

### Listings

UL and cUL Listed 1863 ANSI/TIA/EIA-606A compliant ADA compliant RoHS Compliant

## **Specifications**

Material High-impact thermoplastic (UL 94V-0)

## **Applications**

Open office environments Compact surface mount environments Retrofits to support data, voice, and multimedia applications Accepts Hubbell HJ and HXJ jacks and audio/video keystone connectors





#### **Online Resources**

eCatalog