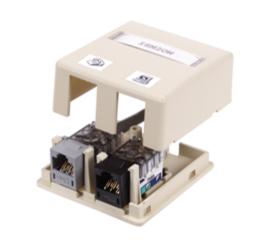

# **UL Plenum Rated ISB Surface Mount Box**

#### **Features**

- Surface Mounting
- Accepts Standard Jacks, Fiber and AV Connections
- · Delivers Connectivity to Plenum Areas
- UL Listed for Use in Air Handling Spaces With Jack Installed

## **Ordering Information**

DescriptionColorUPC NumberCatalog NumberiStation UL Plenum Rated ISBOffice White662620246369ISB2OWPSurface Mount Box, 2-Port