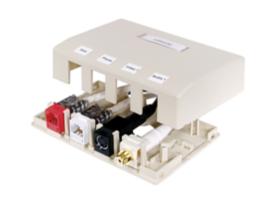

## **Surface Mount Boxes**

# 4-Port

## **Features**

- Surface Mounting
- · Accepts Standard Jacks, Fiber and AV Connections
- Mount to Multiple Surfaces: Electrical Boxes, Raceway, Desktops, Modular Furniture

# **Applications**

Open office environments Compact surface mount environments Retrofits to support data, voice, and multimedia applications Accepts Hubbell HJ and HXJ jacks and audio/video keystone connectors