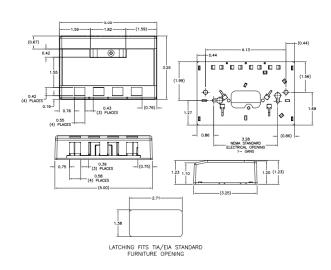

## **Features**

- Surface Mounting
- · Accepts Standard Jacks, Fiber and AV Connections
- Mount to Multiple Surfaces: Electrical Boxes, Raceway, Desktops, Modular Furniture