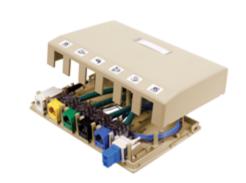

#### **iStation**

### **Surface Mount Boxes**

# 6-Port

#### **Features**

- Surface Mounting
- · Accepts Standard Jacks, Fiber and AV Connections
- Mount to Multiple Surfaces: Electrical Boxes, Raceway, Desktops, Modular Furniture