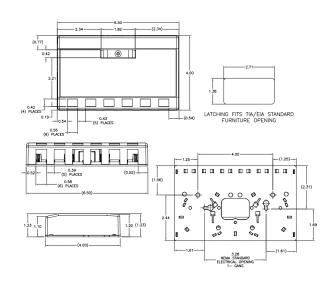

## **Ordering Information**

| Description                              | Color | <b>UPC Number</b> | Catalog Number |
|------------------------------------------|-------|-------------------|----------------|
| iStation Surface Mounting Box,<br>6-Port | lvory | 662620219820      | ISB6EI         |

# **Specifications**

Material

High-impact thermoplastic (UL 94V-0)