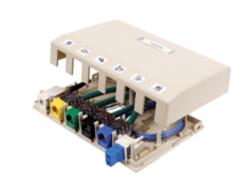

#### **iStation**

### **Surface Mount Boxes**

# 6-Port

#### **Features**

- Surface Mounting
- · Accepts Standard Jacks, Fiber and AV Connections
- Mount to Multiple Surfaces: Electrical Boxes, Raceway, Desktops, Modular Furniture

# **Applications**

Open office environments Compact surface mount environments Retrofits to support data, voice, and multimedia applications Accepts Hubbell HJ and HXJ jacks and audio/video keystone connectors