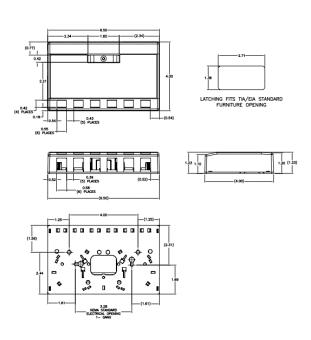

#### **iStation**

### **Surface Mount Boxes**

# 6-Port

# HUBBELL

#### **Features**

- Surface Mounting
- · Accepts Standard Jacks, Fiber and AV Connections
- Mount to Multiple Surfaces: Electrical Boxes, Raceway, Desktops, Modular Furniture

## **Ordering Information**

DescriptionColorUPC NumberCatalog NumberiStation Surface Mounting Box,Office White662620219851ISB6OW6-Port

## Listings

UL and cUL Listed 1863 ANSI/TIA/EIA-606A compliant ADA compliant RoHS Compliant

## **Specifications**

Material

High-impact thermoplastic (UL 94V-0)

# **Applications**

Open office environments Compact surface mount environments Retrofits to support data, voice, and multimedia applications Accepts Hubbell HJ and HXJ jacks and audio/video keystone connectors





### **Online Resources**

eCatalog