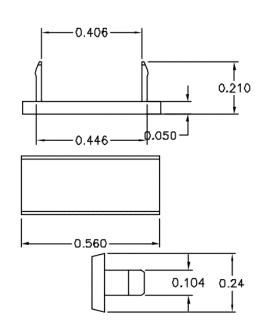

## **Xcelerator Jack Icon, XJ and HJ Series**

## **Features**

- · Mounts within the icon slots located above the RJ45 opening
- · Custom Icon numbering and labeling available