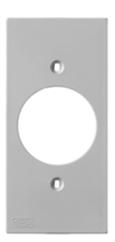

# Straight Blade Devices DIN Rail Utility Box Component DRUB Opening Plate

#### **Ordering Information**

| Description 1.60 in. opening plate | Device Color<br>Gray | UPC<br>783585335612 | Catalog Number<br>KP720GY |  |
|------------------------------------|----------------------|---------------------|---------------------------|--|
| only                               |                      |                     |                           |  |