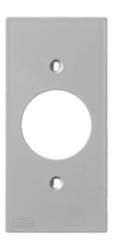

# Straight Blade Devices DIN Rail Utility Box Component DRUB Opening Plate

### **Ordering Information**

| Description 1.40 in. opening plate | Device Color<br>Gray | UPC<br>783585335520 | Catalog Number<br>KP7GY |  |
|------------------------------------|----------------------|---------------------|-------------------------|--|
| only                               |                      |                     |                         |  |