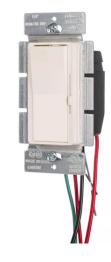

## Lighting Controls Residential / Light Commercial Rocker Dimmer Switch

#### 0-10V LED, Three Way

### Single Pole, 10A 120VAC, 5A 277 VAC

#### Features

- Control for 0-10V LED loads only
- Trim Adjustment for Fine Tuning
- Digital Circuit Controlled
- Decorator Rocker Styling
- UL/cUL listed