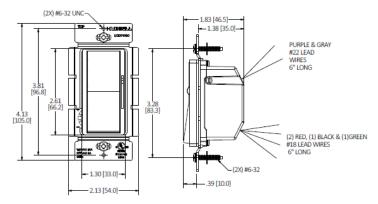

#### Specifications

Input Voltage Lamp Type

Wiring Type Number of Poles Height Depth Width Weight 120V / 60Hz, 277V 60Hz 0-10 V LED Lamps with or without Ballast, Forward Phase Cut Leads 3 Pole, 4 Wire 4.25 in. 2.0 in. 2.5 in. 0.20 lbs.

#### **Ordering Information**

DescriptionColorLow Voltage DecoratorIvoryRocker Dimmer, 0-10V LED10 A

**UPC** 783585565798

Catalog Number LCD0108DI