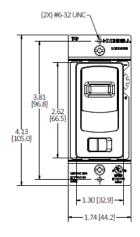

#### **Specifications**

Input Voltage 120V / 60Hz. 277V 60Hz

Lamp Type 0-10 V LED Lamps with or without Ballast,

Forward Phase Cut

Wiring Type Terminals, Leads for Load

3 Pole, 4 Wire Number of Poles 4.25 in. Height Depth 2.0 in. Width 2.5 in. Weight 0.20 lbs.