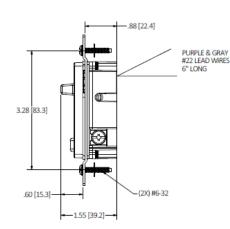

#### **Specifications**

Input Voltage 120V / 60Hz. 277V 60Hz

Lamp Type 0-10 V LED Lamps with or without Ballast,

Forward Phase Cut

Wiring Type Terminals, Leads for Load

3 Pole, 4 Wire Number of Poles 4.25 in. Height Depth 2.0 in. Width 2.5 in. Weight 0.20 lbs.

Mechanical

**Terminal Accomodations** #14 AWGmin. - #12 AWG max. solid and

stranded copper wire only

**Environmental** 

Flammability UL 94V-2