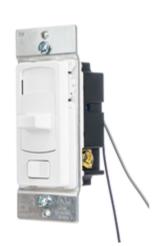

#### **Lighting Controls Residential / Light Commercial Slide Dimmer** Switch

## 0-10V LED, Three Way

#### **Features**

- Control for 0-10V LED loads only
- Trim Adjustment for Fine Tuning
- Digital Circuit Controlled
- **Decorator Slide Styling**
- UL/cUL listed