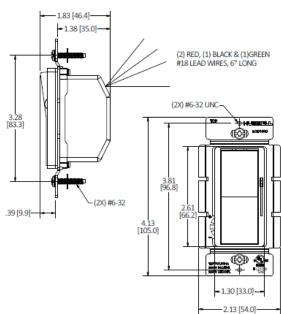

### **Specifications**

Input Voltage 120V / 60Hz Lamp Type Dimmable, LED/CFL, Incandescent, Forward Phase Cut Wiring Type Leads 3 Pole, 4 Wire Number of Poles Height 4.25 in. Depth 2.0 in. Width 2.5 in. 0.25 lbs. Weight