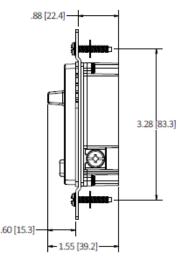

## Specifications

Input Voltage Lamp Type

Wiring Type Number of Poles Height Depth Width Weight 120V / 60Hz Dimmable, LED/CFL, Incandescent, Forward Phase Cut Terminals 3 Pole, 4 Wire 4.25 in. 2.0 in. 2.5 in. 0.25 lbs.