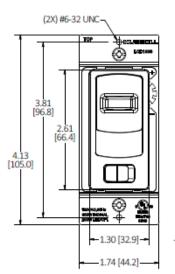

## Specifications

Input Voltage Lamp Type

Wiring Type Number of Poles Height Depth Width Weight 120V / 60Hz Dimmable, LED/CFL, Incandescent, Forward Phase Cut Terminals 3 Pole, 4 Wire 4.25 in. 2.0 in. 2.5 in. 0.25 lbs.