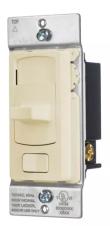

### Features

- Trim Adjustment for Fine Tuning
- Digital Circuit Controlled
- Decorator Slide Styling
- UL/cUL listed

#### **Ordering Information**

Description Color Decorator Slide Dimmer 200W CFL/LED, 600W Incandescent UPC Catalog Number 783585565767 LCD150SI