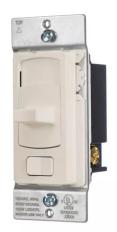

# **Lighting Controls Residential Slide Dimmer Switch** 200W LED/CFL, 600W Incandescent 1.5A Single Pole, Three Way, 120 VAC

#### **Features**

- Trim Adjustment for Fine Tuning
- Digital Circuit Controlled
- Decorator Slide Styling
- UL/cUL listed

## **Ordering Information**

Description Decorator Slide Dimmer 200W CFL/LED, 600W Incandescent

Color Light Almond UPC 783585565750 **Catalog Number** LCD150SLA