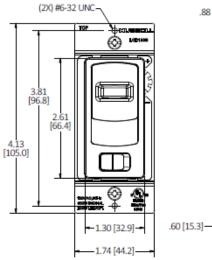

## **Specifications**

Input Voltage 120V / 60Hz

Lamp Type Dimmable, LED/CFL, Incandescent,

Forward Phase Cut

Wiring Type **Terminals** Number of Poles 3 Pole, 4 Wire Height 4.25 in. Depth 2.0 in. Width 2.5 in.

0.25 lbs. Weight