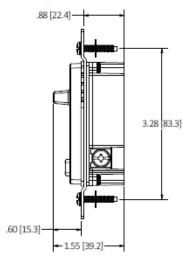

## **Specifications**

Input Voltage 120V / 60Hz

Lamp Type Dimmable, LED/CFL, Incandescent,

Forward Phase Cut

Wiring Type **Terminals** Number of Poles 3 Pole, 4 Wire Height 4.25 in. Depth 2.0 in. Width 2.5 in.

0.25 lbs. Weight