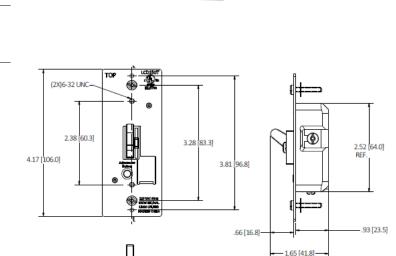

### **Specifications**

Input Voltage 120V / 60Hz

Lamp Type Dimmable, LED/CFL, Incandescent,

Forward Phase Cut

Wiring Type **Terminals** Number of Poles 3 Pole, 4 Wire Height 4.25 in. Depth 2.0 in.

Width 2.0 in. 0.20 lbs. Weight