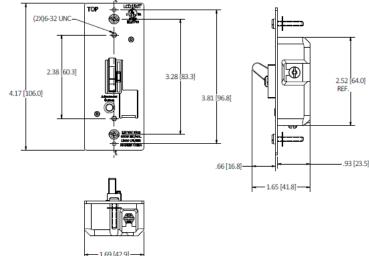

### **Specifications**

Input Voltage 120V / 60Hz

Lamp Type Dimmable, LED/CFL, Incandescent,

Forward Phase Cut

Wiring Type **Terminals** Number of Poles 3 Pole, 4 Wire Height 4.25 in.

Depth 2.0 in. Width 2.0 in. 0.20 lbs. Weight