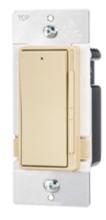

### Lighting Controls Residential Rocker Dimmer Switch 300W LED/CFL, 600W Incandescent 1.5A Single Pole, Three Way, 120 VAC

#### **Features**

- Trim Adjustment for Fine Tuning
- · In-use Indicator Light
- · Digital Circuit Controlled
- Decorator Rocker Styling
- UL/cUL listed

#### **Ordering Information**

Description
Decorator Rocker Dimmer
300W CFL/LED, 600W
Incandescent, Indicator light

**Color** Ivory **UPC** 783585565880

Catalog Number LCD300DI