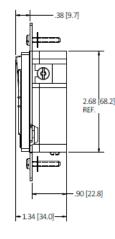

#### **Specifications**

Input Voltage
Lamp Type
Dimmable, LED/CFL, Incandescent, Forward Phase Cut
Wiring Type
Terminals
Number of Poles
3 Pole, 4 Wire
Height
4.25 in.
Depth
2.0 in.
Width
2.0 in.

0.25 lbs.