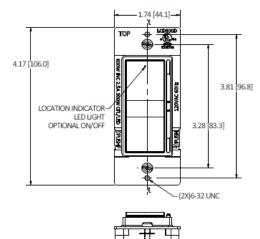

#### **Specifications**

Input Voltage
Lamp Type
Dimmable, LED/CFL, Incandescent, Forward Phase Cut
Wiring Type
Terminals
Number of Poles
3 Pole, 4 Wire
Height
4.25 in.
Depth
2.0 in.
Width
2.0 in.

0.25 lbs.