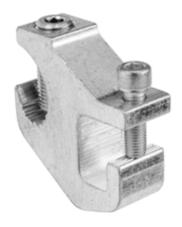

# **Accessory: Ground Wire Clamp**

### **Specifications**

| Material           | Copper           |
|--------------------|------------------|
| Finish             | Tin Plated       |
| Mounting           | Outside Stringer |
| Minimum Wire Gauge | #6 AWG           |
| Maximum Wire Gauge | 250 KCMIL        |

### Dimensions-inches (mm)

| Height | 2.5" (64)   |
|--------|-------------|
| Width  | 2.25" (57)  |
| Length | 0.875" (22) |