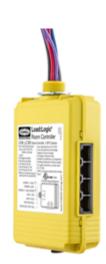

# Load:Logic<sup>®</sup>

#### **Room Controller**

# 2-Relay, 0-10V Dimming

# HUBBELL

#### 783585564135 LLC2RD Yellow