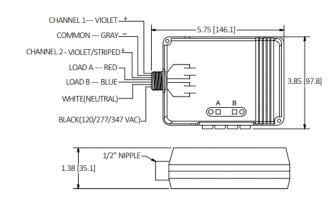

# **Specifications**

Body **Dimensions** 

UL rated 94HB plastic 1.30" H x 3.85" W x 5.75" L

## **Performance**

**Electrical** 

**Current Sinking Capacity** Input (Single feed)

Output

**Environmental** 

Operating Location Indoor Use Only

0° to 40°C (32° to 104°F) Relative Humidity Operating Temperature

(non-condensing) 0% to 95%

20A, Tungsten, Ballast, 8A LED, 1hp @ 120V,

60mA per channel

120/277/347V AC

3/4hp @ 277V AC