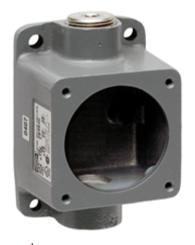

# **Metallic Feed-Thru Back Box**

### **Ordering Information**

Description Metallic Back Box, Pin and Sleeve Insulgrip, Feed Through **UPC** 783585010366 Catalog Number MB304W

**Product Type** Accessories

### **Specifications**

Gaskets Neoprene Stainless Steel Hinge Spring Assembly Screws Stainless Steel Box Hub Size 1" NPT