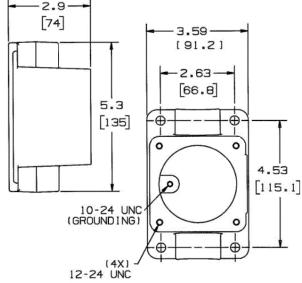

### **Specifications**

Gaskets Neoprene Stainless Steel Hinge Spring Assembly Screws Stainless Steel Box Hub Size 1" NPT