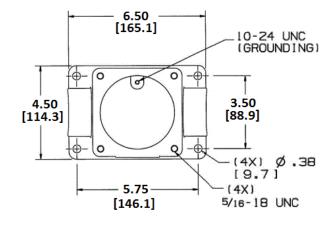

## **Metallic Feed-Thru Back Box**

## **Specifications**

Gaskets Neoprene Stainless Steel Hinge Spring Assembly Screws Stainless Steel Box Hub Size 1" NPT