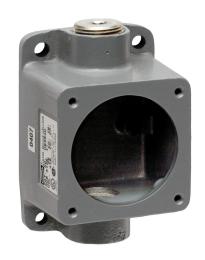

## **Metallic Feed-Thru Back Box**

## **Ordering Information**

Description Metallic Back Box, Pin and Sleeve Insulgrip, Feed Through **UPC** 783585010786 Catalog Number MB604W

**Product Type** Accessories

## **Specifications**

Gaskets Neoprene Stainless Steel Hinge Spring Assembly Screws Stainless Steel Box Hub Size 1" NPT