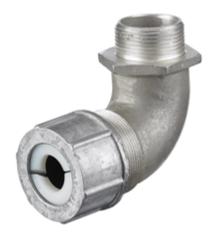

#### **Features**

- Cast aluminum cord connector, one-piece design with machined
- Lock nuts sold separately

#### **Specifications**

Material Aluminum Form Size NPT Hub Size 1 1/4 Inch 1.25"-1.38" (31.7-34.9) Cord Diameter Inches

(mm)