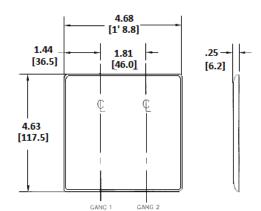

## **Ordering Information**

| 2-Gang, 1-Toggle, White NP11<br>1-Telephone .406 in. (10.3)<br>Dia. Hole | lumber UPC<br>2W 883778104817 |
|--------------------------------------------------------------------------|-------------------------------|
|--------------------------------------------------------------------------|-------------------------------|

### **Specifications**

| Material        | Nylon                       |
|-----------------|-----------------------------|
| Plate Type      | 2-Gang                      |
| Plate Openings  | 1-Toggle, 1-Telepone        |
| Mounting Screws | Steel painted, slotted head |
| Appearance      | Smooth                      |