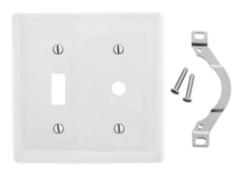

## **Ordering Information**

| 2-Gang, 1-Toggle, White NP11<br>1-Telephone .406 in. (10.3)<br>Dia. Hole | lumber UPC<br>2W 883778104817 |
|--------------------------------------------------------------------------|-------------------------------|
|--------------------------------------------------------------------------|-------------------------------|

### **Specifications**

| Material        | Nylon                       |
|-----------------|-----------------------------|
| Plate Type      | 2-Gang                      |
| Plate Openings  | 1-Toggle, 1-Telepone        |
| Mounting Screws | Steel painted, slotted head |
| Appearance      | Smooth                      |