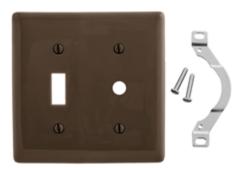

# Wallplates Combination Wallplates, 2-Gang

## **Ordering Information**

| Description Co<br>2-Gang, 1-Toggle, Bro<br>1-Telephone .406 in. (10.3)<br>Hole, Strap Mount |  | oer UPC<br>883778104770 |
|---------------------------------------------------------------------------------------------|--|-------------------------|
|---------------------------------------------------------------------------------------------|--|-------------------------|