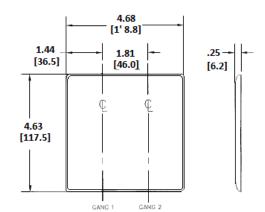

#### Specifications

| Specifications  |                             |
|-----------------|-----------------------------|
| Material        | Nylon                       |
| Plate Type      | 2-Gang                      |
| Plate Openings  | Toggle, Telephone           |
| Mounting Screws | Steel painted, slotted head |
| Appearance      | Smooth                      |