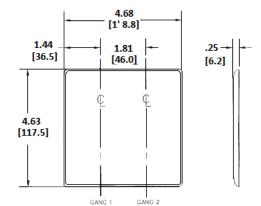

#### **Specifications**

| - poomoutono    |                             |  |
|-----------------|-----------------------------|--|
| Material        | Nylon                       |  |
| Plate Type      | 2-Gang                      |  |
| Plate Openings  | Toggle, Blank               |  |
| Mounting Screws | Steel painted, slotted head |  |
| Appearance      | Smooth                      |  |
|                 |                             |  |

#### **Online Resources**

Customer Use Drawing eCatalog