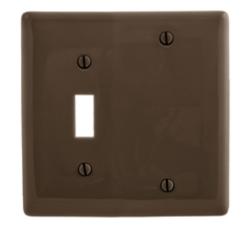

# Wallplates **Combination Wallplates, 2-Gang**

## **Ordering Information**

Description 2-Gang, 1-Toggle Opening, 1-Blank

Color Brown **Catalog Number** UPC 883778104398

| Listings      |  |  |
|---------------|--|--|
| UL Listed     |  |  |
| CSA Certified |  |  |
|               |  |  |
|               |  |  |
|               |  |  |

# **Specifications**

| Material        | Nylon                       |
|-----------------|-----------------------------|
| Plate Type      | 2-Gang                      |
| Plate Openings  | Toggle, Blank               |
| Mounting Screws | Steel painted, slotted head |
| Appearance      | Smooth                      |
|                 |                             |