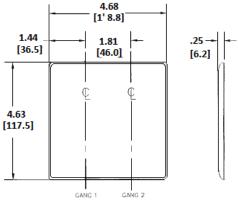

# **Specifications**

| Material        | Nylon                       |
|-----------------|-----------------------------|
| Plate Type      | 2-Gang                      |
| Plate Openings  | Toggle, Blank               |
| Mounting Screws | Steel painted, slotted head |
| Appearance      | Smooth                      |
|                 |                             |