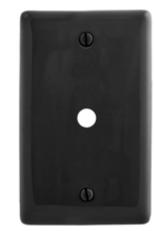

# **Telephone and Coaxial Outlet Plates**

#### **Features**

- · Reinforcement ribs for extra strength
- · High-impact, self-extinguishing nylon material
- · Captive screw feature holds mounting screw in place

# **Ordering Information**

| Description                                              | Color | CatalogNumber | UPC          |
|----------------------------------------------------------|-------|---------------|--------------|
| 1-Gang, 1-Telephone .406 in. (10.3) Dia. Hole, Box Mount | Black | NP11BK        | 883778103872 |