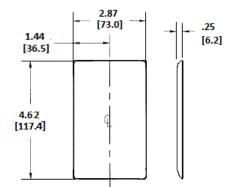

# **Ordering Information**

| Description                                              | Color | CatalogNumber | UPC          |
|----------------------------------------------------------|-------|---------------|--------------|
| 1-Gang, 1-Telephone .406 in. (10.3) Dia. Hole, Box Mount | Black | NP11BK        | 883778103872 |