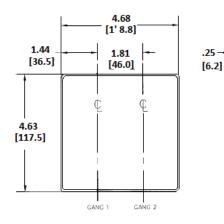

#### **Ordering Information**

| Description                  |
|------------------------------|
| 2-Gang, 1-Blank, 1-Telephone |
| .406" (10.3) Dia. Hole,      |
| 1-Blank, Strap Mount         |

Color Black **Catalog Number** NP1214BK

#### **Specifications**

| Material       |  |
|----------------|--|
| Plate Type     |  |
| Plate Openings |  |

Mounting Screws

Nylon 2-Gang

Blank, Telephone Steel painted, slotted head

Appearance Smooth