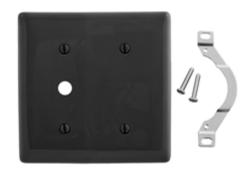

#### **Features**

- · Reinforcement ribs for extra strength
- · High-impact, self-extinguishing nylon material
- · Captive screw feature holds mounting screw in place

#### **Ordering Information**

| Description                  |
|------------------------------|
| 2-Gang, 1-Blank, 1-Telephone |
| .406" (10.3) Dia. Hole,      |
| 1-Blank, Strap Mount         |

Color Black **Catalog Number** NP1214BK

#### **Specifications**

| Material       |  |
|----------------|--|
| Plate Type     |  |
| Plate Openings |  |

Mounting Screws

Nylon 2-Gang

Blank, Telephone Steel painted, slotted head

Appearance Smooth