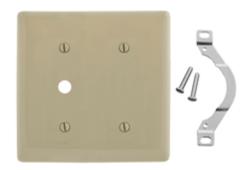

#### **Ordering Information**

| <b>Description</b> 2-Gang, 1-Blank, 1-Telephone .406" (10.3) Dia. Hole, 1-Blank, Strap Mount | <b>Color</b><br>Ivory | Catalog Number<br>NP1214I | <b>UPC</b><br>883778104947 |  |
|----------------------------------------------------------------------------------------------|-----------------------|---------------------------|----------------------------|--|
|                                                                                              |                       |                           |                            |  |