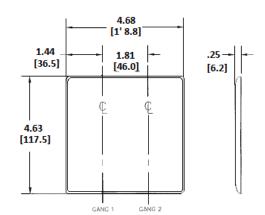

#### **Ordering Information**

| <b>Description</b> 2-Gang, 1-Blank, 1-Telephone .406" (10.3) Dia. Hole, 1-Blank, Strap Mount | <b>Color</b><br>Ivory | Catalog Number<br>NP1214I | <b>UPC</b><br>883778104947 |  |
|----------------------------------------------------------------------------------------------|-----------------------|---------------------------|----------------------------|--|
|                                                                                              |                       |                           |                            |  |