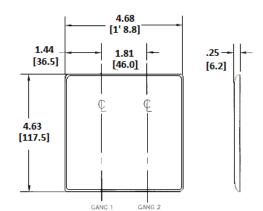

#### **Ordering Information**

| <b>Description</b><br>2-Gang, 1-Blank, 1-Telephone<br>.406" (10.3) Dia. Hole,<br>1-Blank, Strap Mount | <b>Color</b><br>White | Catalog Number<br>NP1214W | <b>UPC</b><br>883778104978 |
|-------------------------------------------------------------------------------------------------------|-----------------------|---------------------------|----------------------------|
|-------------------------------------------------------------------------------------------------------|-----------------------|---------------------------|----------------------------|

#### **Specifications**

| Material        | Nylon                       |
|-----------------|-----------------------------|
| Plate Type      | 2-Gang                      |
| Plate Openings  | Balnk, Telephone            |
| Mounting Screws | Steel painted, slotted head |
| Appearance      | Smooth                      |