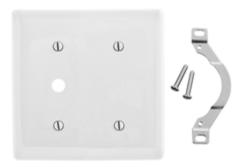

#### **Features**

- · Reinforcement ribs for extra strength
- High-impact, self-extinguishing nylon material
- · Captive screw feature holds mounting screw in place

#### **Ordering Information**

| <b>Description</b><br>2-Gang, 1-Blank, 1-Telephone<br>.406" (10.3) Dia. Hole,<br>1-Blank, Strap Mount | <b>Color</b><br>White | Catalog Number<br>NP1214W | <b>UPC</b><br>883778104978 |
|-------------------------------------------------------------------------------------------------------|-----------------------|---------------------------|----------------------------|
|-------------------------------------------------------------------------------------------------------|-----------------------|---------------------------|----------------------------|

#### **Specifications**

| Material        | Nylon                       |
|-----------------|-----------------------------|
| Plate Type      | 2-Gang                      |
| Plate Openings  | Balnk, Telephone            |
| Mounting Screws | Steel painted, slotted head |
| Appearance      | Smooth                      |