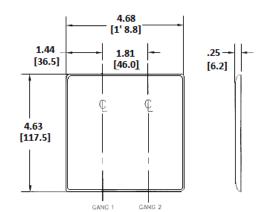

#### **Specifications**

| Material        | Nylon                       |  |
|-----------------|-----------------------------|--|
| Plate Type      | 2-Gang                      |  |
| Plate Openings  | Decorator, Telephone        |  |
| Mounting Screws | Steel painted, slotted head |  |
| Appearance      | Smooth                      |  |