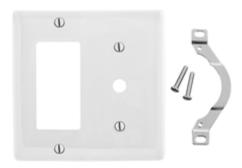

# **Combination Wallplates, 2-Gang**

#### **Features**

- · Reinforcement ribs for extra strength
- · High-impact, self-extinguishing nylon material
- · Captive screw feature holds mounting screw in place

## **Ordering Information**

| Hole, Strap Mount |
|-------------------|
|-------------------|

#### **Specifications**

| Material        | Nylon                       |  |
|-----------------|-----------------------------|--|
| Plate Type      | 2-Gang                      |  |
| Plate Openings  | Decorator, Telephone        |  |
| Mounting Screws | Steel painted, slotted head |  |
| Appearance      | Smooth                      |  |