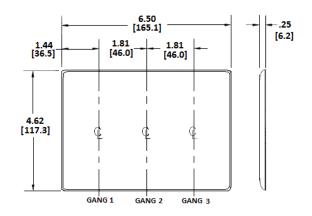

# Wallplates Combination Wallplates, 3-Gang

D

0

### **Specifications**

Material Plate Type Plate Openings Mounting Screws Appearance Nylon 3-Gang Toggle, Decorator Steel painted, slotted head Smooth