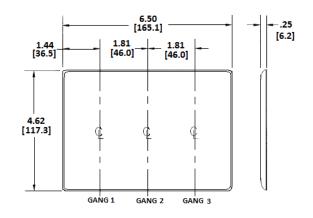

## Specifications

Material Plate Type Plate Openings Mounting Screws Appearance Nylon 3-Gang Toggle, Decorator Steel painted, slotted head Smooth