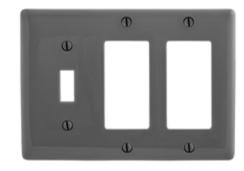

# Wallplates Combination Wallplates, 3-Gang

### **Ordering Information**

| <b>Description</b><br>3-Gang, 1-Toggle,<br>2-Decorator Openings | <b>Color</b><br>Gray | Catalog Number<br>NP1262GY | <b>UPC</b><br>883778105449 |  |
|-----------------------------------------------------------------|----------------------|----------------------------|----------------------------|--|
|-----------------------------------------------------------------|----------------------|----------------------------|----------------------------|--|

## Specifications

Material Plate Type Plate Openings Mounting Screws Appearance Nylon 3-Gang Toggle, Decorator Steel painted, slotted head Smooth