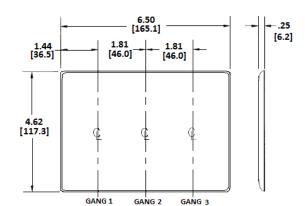

#### Specifications

| Specifications  |                             |
|-----------------|-----------------------------|
| Material        | Nylon                       |
| Plate Type      | 3-Gang                      |
| Plate Openings  | Toggle, Decorator           |
| Mounting Screws | Steel painted, slotted head |
| Appearance      | Smooth                      |

### **Online Resources**

**Customer Use Drawing** eCatalog