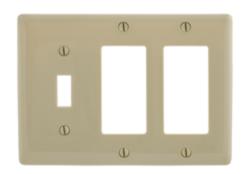

# **Combination Wallplates, 3-Gang**

## **Ordering Information**

| Description                               | Color | Catalog Number | UPC          |
|-------------------------------------------|-------|----------------|--------------|
| 3-Gang, 1-Toggle,<br>2-Decorator Openings | Ivory | NP1262I        | 883778105425 |

#### Specifications

| Specifications  |                             |
|-----------------|-----------------------------|
| Material        | Nylon                       |
| Plate Type      | 3-Gang                      |
| Plate Openings  | Toggle, Decorator           |
| Mounting Screws | Steel painted, slotted head |
| Appearance      | Smooth                      |